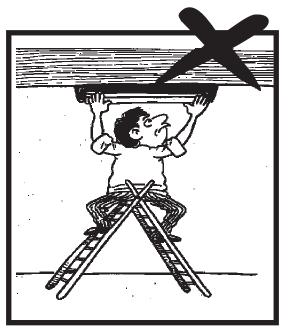

بلندم پانوں کے نختوں کے درمیان خلانہ چھوڑیں۔

ڈیل سیر حیوں کو استعمال کرتے وقت ان کوآگیں میں مضبوطی سے با ندھ کر رکھیں۔

سٹر حیوں کی لمبائی مطلوبہ او نچائی سے کم از کم 3 ڈنٹرے زیادہ ہونی چاہیے۔

میڑھی پر پڑھ کر دورتک بھٹی کر کام کرنے کی بجائے میڑھی کومطاو بہ جگہ پر لے جاکر کام کریں۔

میرهی پربیک وقت صرف ایک آدی چڑھے۔

13

ڈ بل(V) سٹر ھیوں کے استعال کے وقت ان کے درمیان کھڑے ہونے کی کوشش نہ کریں۔

بھاری سیر هیوں کو لگاتے وقت ایک سے زیادہ افراد کی مدرحاصل کریں۔

سیر حیول کی نقل وحمل کے دوران اردگر دیے گز رنے والے افراد کی حفاظت کا خیال رکھیں۔